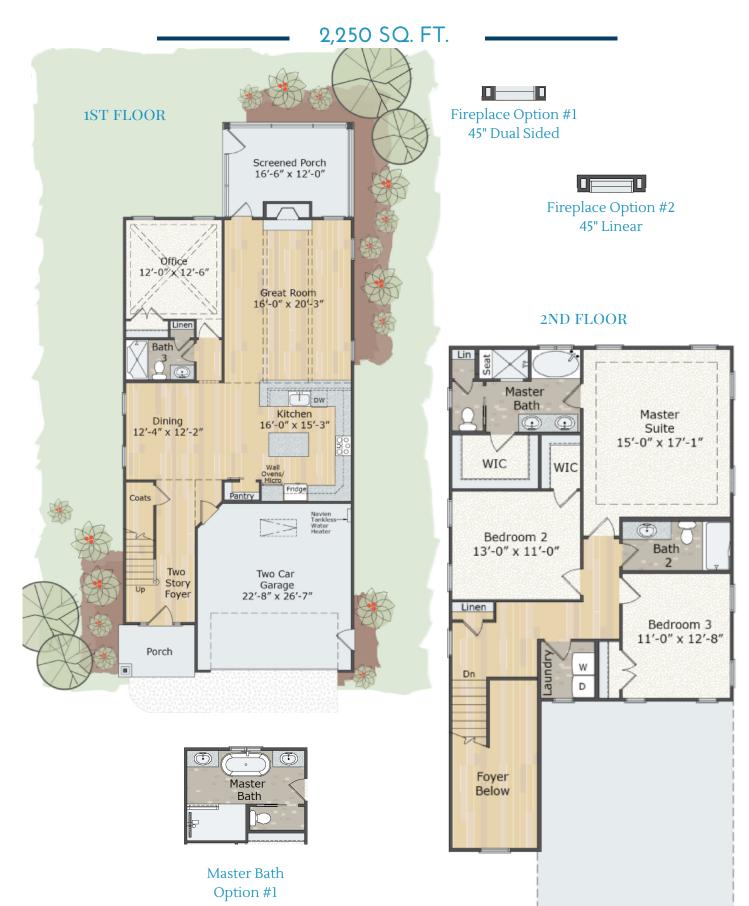

# 2,250 SQFT | 3 - 4 BEDROOMS | 3 BATHS

## **INTERIOR**

- Stunning 2-story ceiling and wainscotting in Foyer
- 9' ceilings in main living areas and throughout upstairs
- Large Dining area with wainscoting
- Accent beams span the ceiling in the Great Room
- Office or optional 4th bedroom for flexibility!
- 2nd Floor Laundry Room for convience & ease

#### **KITCHEN**

- 42" maple cabinets in a variety of paints & stains with soft close doors & drawers plus under cabinet lighting
- Tile back splash & Granite countertops
- Whirlpool Stainless Steel Appliance Package: electric cooktop with range hood, dishwasher, wall oven & microwave combo
- Stainless steel farmhouse sink
- Large closet pantry with barn door
- Oversized prep island with storage cabinets below

## **MASTER SUITE**

- Located on the 2nd Floor
- Presidential ceiling with ambient rope lighting

#### **MASTER BATH**

- Tiled master bath shower with mosaic accent strip, bench seat and storage niches
- Dual shower heads include a handheld & stationary
- Drop-in tub with tile surround & privacy glass window
- Dual sink vanity with coordinating framed mirrors
- Linen closet conveniently located inside the bathroom
- Pocket door to Water Closet
- Stunning Master bath upgrade option available!