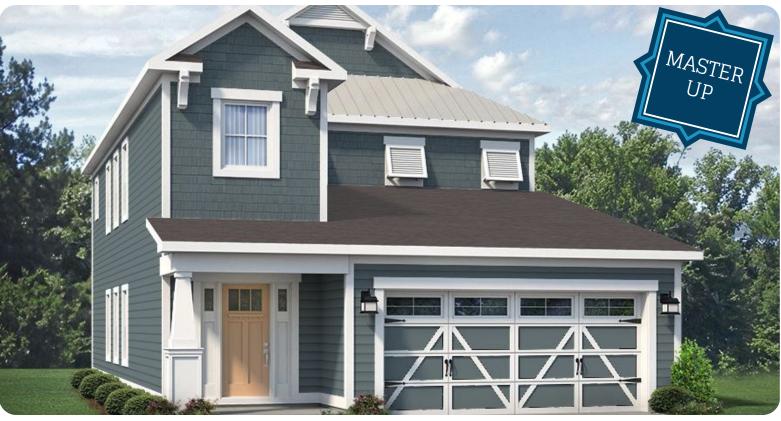

# THE BOURNEDALE

Feel the strength of a Riptide Home

\$336,900

### **EXTERIOR**

- James Hardie Siding
- Charming Bahama shutters on front 2nd floor windows
- Fully sodded lawn with multi-zone Irrigation System
- Large screened porch with ceiling fan/light